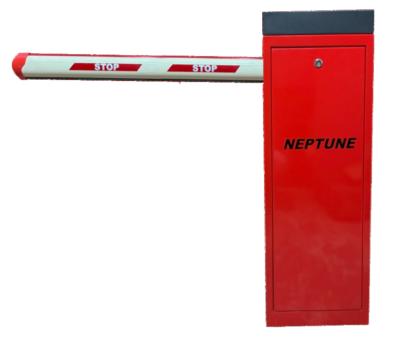

## **Automatic Barrier Power Fusion XD**

### Top Features

- 1. High torque bi-direction 24VDC BLDC motor for heavy and continuous. traffic.
- 2. Boom arm is made of extruded aluminium alloy in elliptical shape with provision for rubber gasket at bottom and rubber red plastic cover on top to accomodate LED strip.
- 3. Elliptical cross section of boom arm is having better resistance to wind speed wall thickness of boom arm 1.6 mm.
- 4. Single length of boom up to 8 mtr. for more length with invisible joint kit
- 5. In-built encoder offers smooth & low noise operation Pre-configurable smooth movement & safety feature.
- 6. Reverse on contact obstacle detection safety standard.
- 7. Barrier housing made of 2 mm thick galvanized further reinforced load carrying area of motor mounting.
- 8. Programmable opening and closing speed.
- 9. Programmable deceleration during opening and closing for smooth landing with jerk.
- 10. Programmable motor force as per boom arm length and load.
- 11. Version available for left and right hand.
- 12. Modern design with removable top cover.