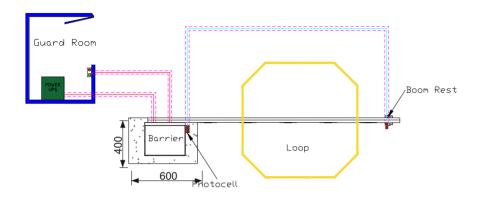

### **Insatallatin Detail**

| 0901    |                 |        | _    |      |   |
|---------|-----------------|--------|------|------|---|
| 0 0 0   | T _             | _      |      | 8700 | = |
| 0001    | <b>A</b>        |        | STOP |      |   |
| 0000    |                 | 600    | •7   |      |   |
| 1060    |                 |        |      |      |   |
| 1060    | 1 1 7           |        |      |      |   |
| 1060    |                 |        |      |      |   |
|         |                 | I      |      |      |   |
|         |                 | 1 11   |      |      |   |
|         |                 | 1 11   |      |      |   |
|         |                 | 1 11   |      |      |   |
|         |                 | 1 11   |      |      |   |
|         |                 | 1 11   |      |      |   |
|         | . SI I I        | 1 11   |      |      |   |
|         | % I I           | 1 11   |      |      |   |
|         | ⊇ I I           | 1 11   |      |      |   |
| 290 355 | , I I I         | 1 11   |      |      |   |
| 290 355 |                 |        |      |      |   |
| 290 355 |                 |        |      |      |   |
| 355     |                 |        |      |      |   |
| 290 355 |                 | 1 11   |      |      |   |
| 355     |                 | 1 11   |      |      |   |
| 290 355 |                 | 1 11   |      |      |   |
| 355     |                 | 1 11   |      |      |   |
| 290 355 |                 | 1 11   |      |      |   |
| 355     |                 |        |      |      |   |
| 355     | I               |        |      |      |   |
| 355     | <b>▼</b>        |        |      |      |   |
| 355     |                 |        |      |      |   |
| 355     | ~<·90           | - F.F. |      |      |   |
| •       | <b>▼</b> 30 / 3 | 355    | \    |      |   |
|         | */              |        | `    |      |   |
|         |                 | \      |      |      |   |

| LEGEND   |                   |  |  |
|----------|-------------------|--|--|
|          | 25 MM PVC Conduit |  |  |
|          | Photo cell        |  |  |
| <b>#</b> | Boom Rest         |  |  |
| • •      | Push Button       |  |  |
|          | 3 Core 1.5 sq mm  |  |  |
|          | 2 Core 1 sq mm    |  |  |
|          | 1 Core 1.5 sq mm  |  |  |