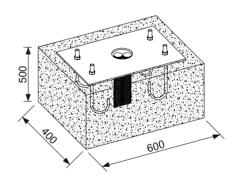

### **Insatallatin Detail**

| 0901    |                 |        | _    |      |   |
|---------|-----------------|--------|------|------|---|
| 0 0 0   | T _             | _      |      | 8700 | = |
| 0001    | <b>A</b>        |        | STOP |      |   |
| 0000    |                 | 600    | •7   |      |   |
| 1060    |                 |        |      |      |   |
| 1060    | 1 1 7           |        |      |      |   |
| 1060    |                 |        |      |      |   |
|         |                 | I      |      |      |   |
|         |                 | 1 11   |      |      |   |
|         |                 | 1 11   |      |      |   |
|         |                 | 1 11   |      |      |   |
|         |                 | 1 11   |      |      |   |
|         |                 | 1 11   |      |      |   |
|         | . SI I I        | 1 11   |      |      |   |
|         | % I I           | 1 11   |      |      |   |
|         | ⊇ I I           | 1 11   |      |      |   |
| 290 355 | , I I I         | 1 11   |      |      |   |
| 290 355 |                 |        |      |      |   |
| 290 355 |                 |        |      |      |   |
| 355     |                 |        |      |      |   |
| 290 355 |                 | 1 11   |      |      |   |
| 355     |                 | 1 11   |      |      |   |
| 290 355 |                 | 1 11   |      |      |   |
| 355     |                 | 1 11   |      |      |   |
| 290 355 |                 | 1 11   |      |      |   |
| 355     |                 |        |      |      |   |
| 355     | I               |        |      |      |   |
| 355     | <b>▼</b>        |        |      |      |   |
| 355     |                 |        |      |      |   |
| 355     | ~<·90           | - F.F. |      |      |   |
| •       | <b>▼</b> 30 / 3 | 355    | \    |      |   |
|         | */              |        | `    |      |   |
|         |                 | \      |      |      |   |