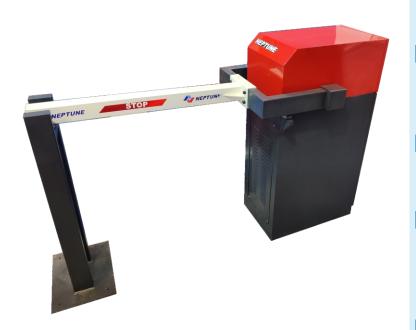

## **Automatic Barrier Strong Arm Barrier**

## Description

Strong arm barrier designed to withstand minor impact of vehicle. Mechanical structure and its boom arm made strong enough to withstand adverse environment condition and impact of low intensity. This is suitable to use in all weather condition and areas for security vehicle traffic control.