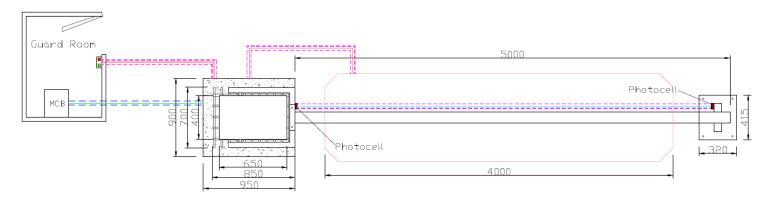

for easy programming.

## **Electronic Intelligence**

The electronic intelligence of the barrier can identify the barrier position, can generate maintenance alarm after set number of operation cycle.

## Description

Strong arm barrier designed to withstand minor impact of vehicle. Mechanical structure and its boom arm made strong enough to withstand adverse environment condition and impact of low intensity. This is suitable to use in all weather condition and areas for security vehicle traffic control.

## **Application Areas**



Governmental Commercial Institutions



Areas



Financial Institutions



Airport **Premises** 



**Business Office** Centers



Hotels



Sports Complexes



Recreational Areas



# **Automatic Barrier Strong Arm Barrier**

# **Layout and Wiring Details**







# **Automatic Barrier Strong Arm Barrier**

# **Technical Specification**

| Make                 | NEPTUNE                                                               |
|----------------------|-----------------------------------------------------------------------|
| Model                | Strong Arm Barrier                                                    |
| Drive                | Hydraulic                                                             |
| Use Frequency        | Intensive                                                             |
| Max. Boom Length     | 5 Mtr.                                                                |
| Power Supply         | 380-440 VAC 3 Phase                                                   |
| Absorbed Power       | 750 Watt