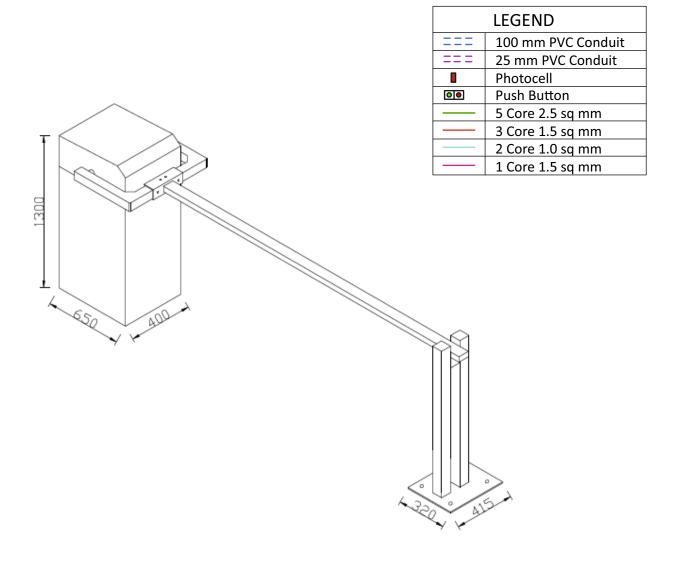

or easy programming.

## **Electronic Intelligence**

The electronic intelligence of the barrier can identify the barrier position, can generate maintenance alarm after set number of operation cycle.

## Description

Strong arm barrier designed to withstand minor impact of vehicle. Mechanical structure and its boom arm made strong enough to withstand adverse environment condition and impact of low intensity. This is suitable to use in all weather condition and areas for security vehicle traffic control.

## **Application Areas**



Governmental Commercial Institutions



Areas



Financial Institutions



Airport **Premises** 



**Business Office** Centers



Hotels



Sports Complexes



Recreational Areas



# **Automatic Barrier Strong Arm Barrier**

# **Layout and Wiring Details**







# **Automatic Barrier Strong Arm Barrier**

# **Technical Specification**

| Make                 | NEPTUNE                                                               |
|----------------------|-----------------------------------------------------------------------|
| Model                | Strong Arm Barrier                                                    |
| Drive                | Hydraulic                                                             |
| Use Frequency        | Intensive                                                             |
| Max. Boom Length     | 5 Mtr.                                                                |
| Power Supply         | 380-440 VAC 3 Phase                                                   |
| Absorbed Power       | 750 Watt