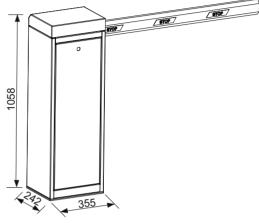

## **Technical Characteristics**

| Make                    |
|-------------------------|
| Model                   |
| Power supply            |
| Electric motor          |
| Max. power              |
| Max. torque             |
| Opening/closing speed   |
| Surface treatment       |
| Encoder                 |
| Beam type               |
| Protection class        |
| Use frequency           |
| Ambient temperature     |
| Relati e humidity       |
| Operation Lie           |
| Remote control distance |
| Height of boom          |
| Output for LED          |
| Max. boom length        |
| Certif acation          |

#### Neptune PowerLite X5 220 - 240V AC ~50/60 Hz 24V DC brushless 100 watt 200 Nm (Max.) 1.8 to 5 sec. Pre hot dip galvanized and dust painted Integrated with motor Ellipti al with rubber gasket and plasstic IP 65 100 % -30~60°C 95% 10 million cycle ~30 mtr. 900 mm from centre 12V 5Amp. 6 mtr. (Telescopic) CE