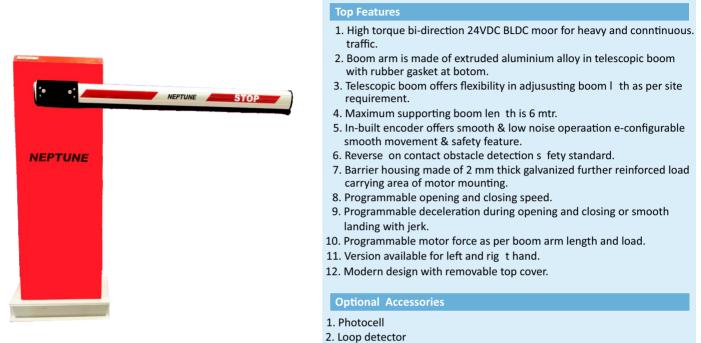

# Automatic Barrier PowerLite X5

3. Fixed support

Neptune PowerLite X5 Barrier is a high speed automatic electo - mechanical barrier with 100% duty cycle, it is specially designed with suitable motor and mechanism to take load of boom arm up to 6 mtr. telescopic boom.

The powerful 24VDC 100 watt brushless DC dri e unit performs flawlessly even in the most demanding operarating an eather cr conditions. PowerLite X5 automatic barrier is a perect product for medium traffic applicaication.