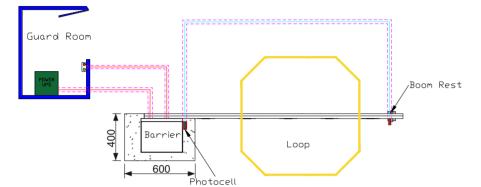

### Insatallatin D tail

| LEGEND |                   |
|--------|-------------------|
|        | 25 MM PVC Conduit |
|        | Photo cell        |
| ŧ,     | Boom Rest         |
|        | Push Button       |
|        | 3 Core 1.5 sq mm  |
|        | 2 Core 1 sq mm    |
|        | 1 Core 1.5 sq mm  |